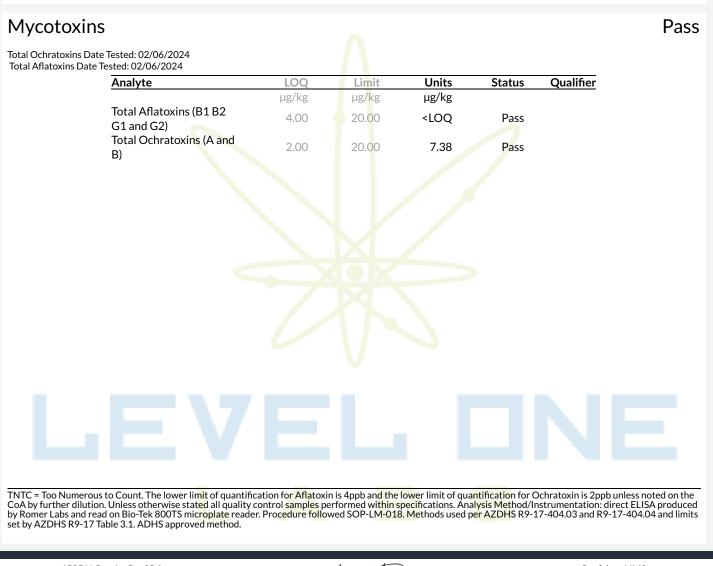

## Microbials

| Result                     | Result Units                                | Status                                                            | Qualifier                                                          |
|----------------------------|---------------------------------------------|-------------------------------------------------------------------|--------------------------------------------------------------------|
| <10                        | CFU/G                                       | Pass                                                              |                                                                    |
| Not <mark>D</mark> etected | in one gram                                 | Pass                                                              | D1                                                                 |
| Not <mark>D</mark> etected | in one gram                                 | Pass                                                              |                                                                    |
| Not Detected               | in one gram                                 | Pass                                                              |                                                                    |
|                            |                                             |                                                                   |                                                                    |
|                            | <pre>&lt;10 Not Detected Not Detected</pre> | <10 CFU/G<br>Not Detected in one gram<br>Not Detected in one gram | <10CFU/GPassNot Detectedin one gramPassNot Detectedin one gramPass |

Date Tested: 02/08/2024 12:00 am

TNTC = Too Numerous to Count. The lower limit of quantification for E. coli is 10 CFU/g unless noted on the CoA by further dilution. Unless otherwise stated all quality control samples performed within specifications. Analysis Method/Instrumentation: E. coli plating via 3M Petrifilm per SOP-LM-019, Salmonella spp. And Aspergillus spp. detection by Bio-Rad CFX96 Deep Well real-time PCR per SOP-LM-016 & SOP-LM-017. Methods used per AZDHS R9-17-404.04 and microbial limits set by AZDHS R9-17 Table 3.1. ADHS approved method for microbials for all listed organisms.