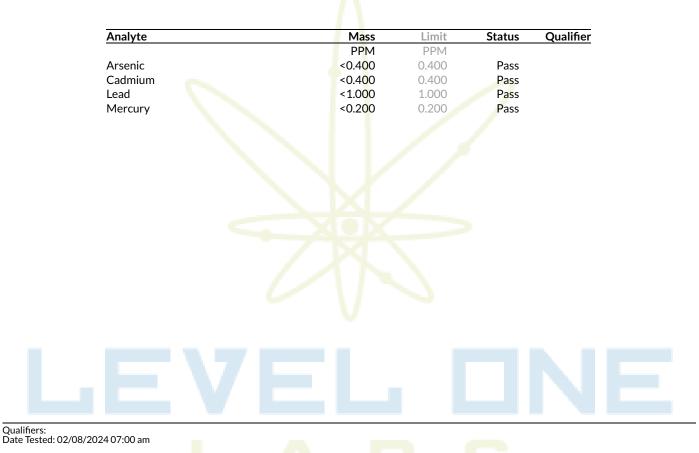

# **Heavy Metals**

LOQ = Limit of Quantitation; The reported re<mark>sult</mark> is based on a sample weight with the applicable moisture content for that sample; Unless otherwise stated all quality control samples performed within specifications established by the Laboratory. Subcontracted through IAS. Approved for all analytes by ICP-OES. Inter Ag Services Inc. Registration Certificate Identification Number: 0000009LCSL00311854